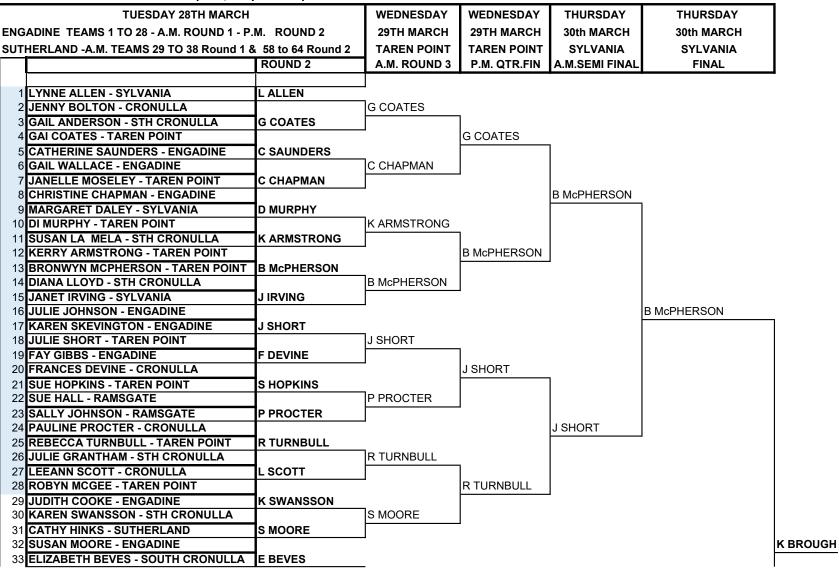

## SUTHERLAND SHIRE DISTRICT WBA 2022-2023 SENIOR SINGLES DRAW

Commencing Tuesday 28TH MARCH 2023

Morning Games - Trial Ends 9.00 a.m. / Play at 9.30 a.m.

Afternoon Games - Trial Ends 1.00 p.m. / Play at 1.30 p.m.

| 34 CLAIRE RIDLEY - STH CRONULLA    | 1            | E BEVES     | -           |          |          |
|------------------------------------|--------------|-------------|-------------|----------|----------|
| 35 DENISE BARNES - ENGADINE        | S STRUK      |             |             |          |          |
| 36 SHIRLEY STRUK - CRONULLA        |              |             | L McGILL    | _        |          |
| 37 MARGARET COLLINS - SYLVANIA     | L McGILL     |             |             |          |          |
| 38 LEA ANNE MCGILL - TAREN POINT   |              | L McGILL    |             |          |          |
| 39 <b>BYE</b>                      | E.CUNNINGTON |             | -           |          |          |
| 40 ELIZABETH CUNNINGTON - SYLVANIA |              | _           |             | L McGILL |          |
| 41 <b>BYE</b>                      | K ROBINSON   | _           |             |          |          |
| 42 KAREN ROBINSON - SUTHERLAND     |              | R MACKENZIE | _           |          |          |
| 43 <b>BYE</b>                      | R MACKENZIE  |             |             |          |          |
| 44 ROBYN MACKENZIE - SYLVANIA      |              |             | R MACKENZIE |          |          |
| 45 <b>BYE</b>                      | F IBBOTSON   | _           |             |          |          |
| 46 FAY IBBOTSON - ENGADINE         |              | JS CRISP    |             |          |          |
| 47 BYE                             | JS CRISP     |             |             |          |          |
| 48 JUNG SOOK CRISP - ENGADINE      |              |             |             |          | K BROUGH |
| 49 <b>BYE</b>                      | M BETTINI    | _           |             |          |          |
| 50 MARIA BETTINI - STH CRONULLA    |              | M BETTINI   | _           |          |          |
| 51 <b>BYE</b>                      | D CHOUNDING  |             |             |          |          |
| 52 DEBRA CHOUNDING - SUTHERLAND    |              |             | M BETTINI   | _        |          |
| 53 <b>BYE</b>                      | L BEAZLEY    | _           |             |          |          |
| 54 LESLEY BEAZLEY - CRONULLA       |              | L BEAZLEY   |             |          |          |
| 55 <b>BYE</b>                      | L DAVIS      |             |             |          |          |
| 56 LYN DAVIS - SYLVANIA            |              |             |             | K BROUGH |          |
| 57 <b>BYE</b>                      | M LEMKE      | _           |             |          |          |
| 58 MONICA LEMKE - ENGADINE         |              | M LEMKE     | -           |          |          |
| 59 <b>BYE</b>                      | E COX        |             |             |          |          |
| 60 ELIZABETH COX - ENGADINE        |              |             | K BROUGH    |          |          |
| 61 <b>BYE</b>                      | K BROUGH     |             |             |          |          |
| 62 KIM BROUGH - TAREN POINT        | <b>I</b>     | K BROUGH    |             |          |          |
| 63 <b>BYE</b>                      | J BURTON     | _           |             |          |          |
| 64 JULIE BURTON - RAMSGATE         | J            |             |             |          |          |